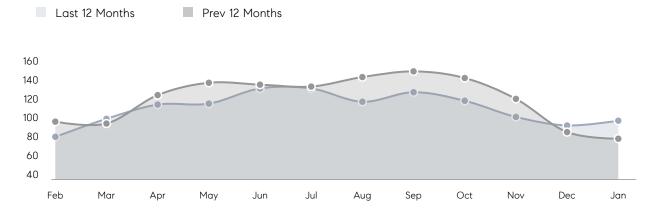

ERAGE DOM        | 33        | 43        | -23%     |
|                | % OF ASKING PRICE  | 105%      | 107%      |          |
|                | AVERAGE SOLD PRICE | \$572,491 | \$577,821 | -1%      |
|                | # OF CONTRACTS     | 28        | 39        | -28%     |
|                | NEW LISTINGS       | 32        | 39        | -18%     |
| Condo/Co-op/TH | AVERAGE DOM        | 64        | 30        | 113%     |
|                | % OF ASKING PRICE  | 104%      | 103%      |          |
|                | AVERAGE SOLD PRICE | \$450,361 | \$456,938 | -1%      |
|                | # OF CONTRACTS     | 4         | 9         | -56%     |
|                | NEW LISTINGS       | 10        | 8         | 25%      |

UNITS SOLD

# West Orange

#### JANUARY 2023

#### Monthly Inventory





### Contracts By Price Range

### Listings By Price Range



COMPASS

 $\sim$   $\sim$   $\sim$   $\sim$   $\sim$ / / / / / / / //// | | | | | / ------

Compass makes no representations or warranties, express or implied, with respect to future market conditions or prices of residential product at the time the subject property or any competitive property is complete and ready for occupancy or with respect to any report, study, finding, recommendation or other information provided by Compass herein. Moreover, no warranty, express or implied, is made or should be assumed regarding the accuracy, adequacy, completeness, legality, reliability, merchantability or fitness for a particular purpose of any information, in part or whole, contained herein. All material is presented with the underst