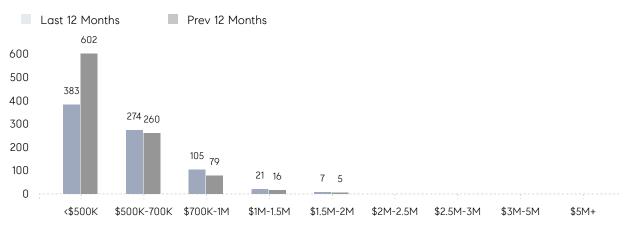

AGE DOM        | 33        | 43        | -23%     |
|                | % OF ASKING PRICE  | 105%      | 107%      |          |
|                | AVERAGE SOLD PRICE | \$572,491 | \$577,821 | -1%      |
|                | # OF CONTRACTS     | 28        | 39        | -28%     |
|                | NEW LISTINGS       | 32        | 39        | -18%     |
| Condo/Co-op/TH | AVERAGE DOM        | 64        | 30        | 113%     |
|                | % OF ASKING PRICE  | 104%      | 103%      |          |
|                | AVERAGE SOLD PRICE | \$450,361 | \$456,938 | -1%      |
|                | # OF CONTRACTS     | 4         | 9         | -56%     |
|                | NEW LISTINGS       | 10        | 8         | 25%      |

UNITS SOLD

# West Orange

#### JANUARY 2023

#### Monthly Inventory





### Contracts By Price Range

### Listings By Price Range



COMPASS

 $\sim$   $\sim$   $\sim$   $\sim$   $\sim$ / / / / / / / //// | | | | | / ------

Compass makes no representations or warranties, express or implied, with respect to future market conditions or prices of residential product at the time the subject property or any competitive property is complete and ready for occupancy or with respect to any report, study, finding, recommendation or other information provided by Compass herein. Moreover, no warranty, express or implied, is made or should be assumed regarding the accuracy, adequacy, completeness, legality, reliability, merchantability or fitness for a particular purpose of any information, in part or whole, contained herein. All material is presented with the understan